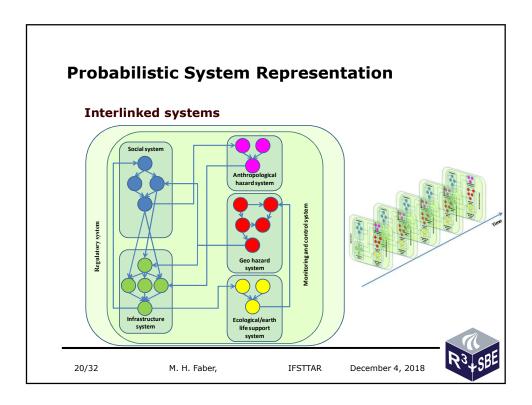

| Conter                      | its of Presenta                                                                                             | ation        |                  |      |
|-----------------------------|-------------------------------------------------------------------------------------------------------------|--------------|------------------|------|
| Resilienc                   | e/sustainability – s                                                                                        | ome definiti | ons and insights | S    |
| Decision                    | Support Framewor                                                                                            | 'k           |                  |      |
| - Robu<br>- Resil<br>- Cons | stic systems repres<br>istness of systems<br>ience of systems<br>equences to health<br>ainability of system | n and enviro | nment            |      |
| Principal                   | example                                                                                                     |              |                  |      |
| Conclusio                   | ons and outlook                                                                                             |              |                  |      |
|                             |                                                                                                             |              |                  |      |
| 9/32                        | M. H. Faber,                                                                                                | IFSTTAR      | December 4, 2018 | K2+3 |