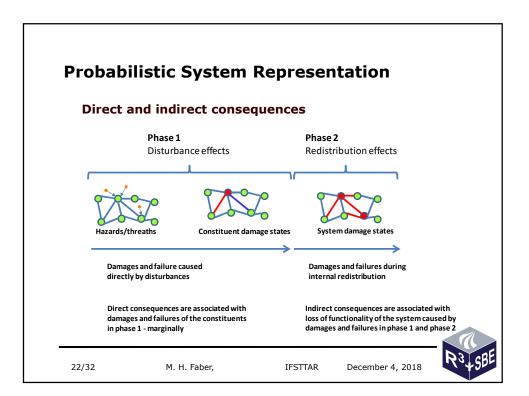

| Conter                      | its of Presenta                                                                                             | ation        |                  |      |
|-----------------------------|-------------------------------------------------------------------------------------------------------------|--------------|------------------|------|
| Resilienc                   | e/sustainability – s                                                                                        | ome definiti | ons and insights | S    |
| Decision                    | Support Framewor                                                                                            | 'k           |                  |      |
| - Robu<br>- Resil<br>- Cons | stic systems repres<br>istness of systems<br>ience of systems<br>equences to health<br>ainability of system | n and enviro | nment            |      |
| Principal                   | example                                                                                                     |              |                  |      |
| Conclusio                   | ons and outlook                                                                                             |              |                  |      |
|                             |                                                                                                             |              |                  |      |
| 9/32                        | M. H. Faber,                                                                                                | IFSTTAR      | December 4, 2018 | K2+3 |