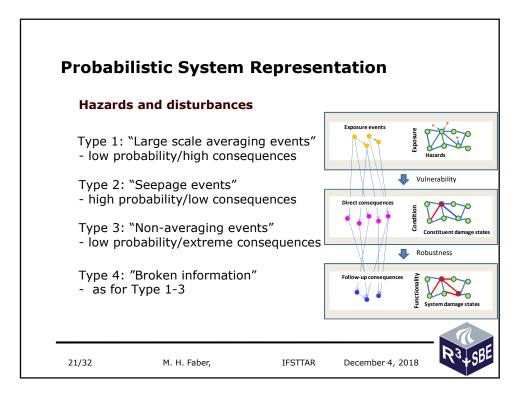

| Conter                      | its of Presenta                                                                                             | ation        |                  |      |
|-----------------------------|-------------------------------------------------------------------------------------------------------------|--------------|------------------|------|
| Resilienc                   | e/sustainability – s                                                                                        | ome definiti | ons and insights | S    |
| Decision                    | Support Framewor                                                                                            | 'k           |                  |      |
| - Robu<br>- Resil<br>- Cons | stic systems repres<br>istness of systems<br>ience of systems<br>equences to health<br>ainability of system | n and enviro | nment            |      |
| Principal                   | example                                                                                                     |              |                  |      |
| Conclusio                   | ons and outlook                                                                                             |              |                  |      |
|                             |                                                                                                             |              |                  |      |
| 9/32                        | M. H. Faber,                                                                                                | IFSTTAR      | December 4, 2018 | K2+3 |